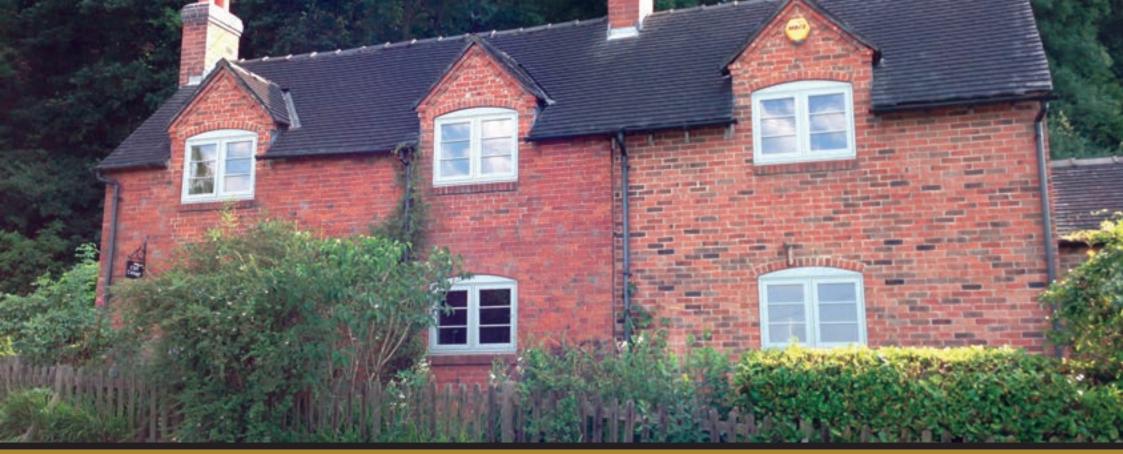

# LIKE WOOD, NOT WOOD

If you want modern features, yet either need or want a timber flush window, then our modern alternative could be the solution for you.

These virtually maintenance—free windows have been developed based on authentic, traditional design and create a stunning feature point for any home.

## Introducing the new Evolution Flush-fitting casement window.

The cool, sleek lines of the Evolution Flush window are a minimalist's dream. Whilst this style of window has been traditionally used in older, cottage style properties, the latest trend is that owners and developers of more contemporary properties are turning to flush style windows as it help maintain the simplistic outlook they are striving for.