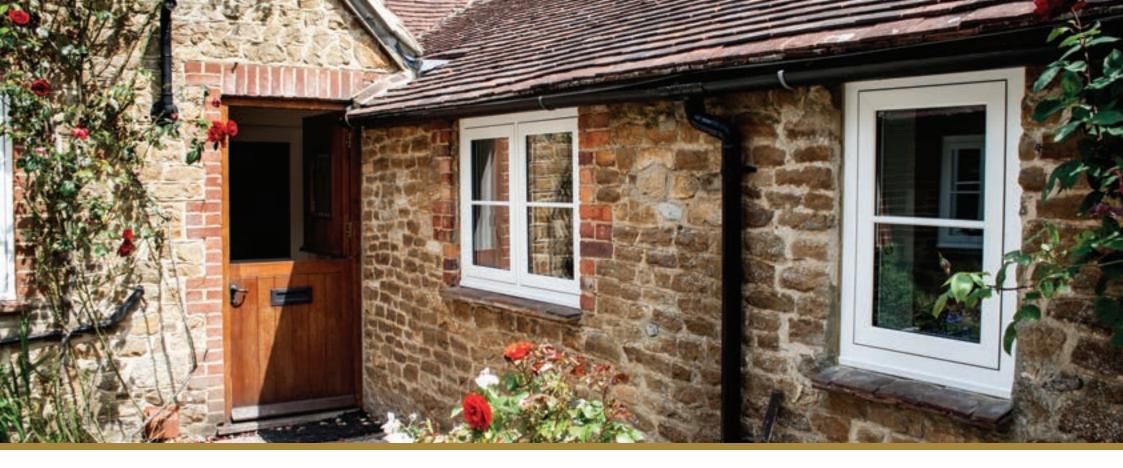

# LIKE WOOD, NOT WOOD

If you want modern features, yet either need or want a timber flush window, then our modern alternative could be the solution for you.

These virtually maintenance—free windows have been developed based on authentic, traditional design and create a stunning feature point for any home.

If your tastes are more traditional, you can choose one of our popular wood-effect finishes; black, white, natural, oak, cream and agate grey.