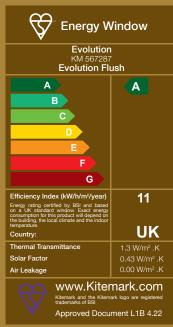

# Evolution Flush casement windows offer more features than ever before:

- Excellent energy efficiency WER A+11
- 1.3 U value as standard
- Available with a 45mm deep, authentic cill
- 28mm Double glazing
- Available with traditional Georgian bar, leaded glass or clear glass
- Discreet trickle ventilation available