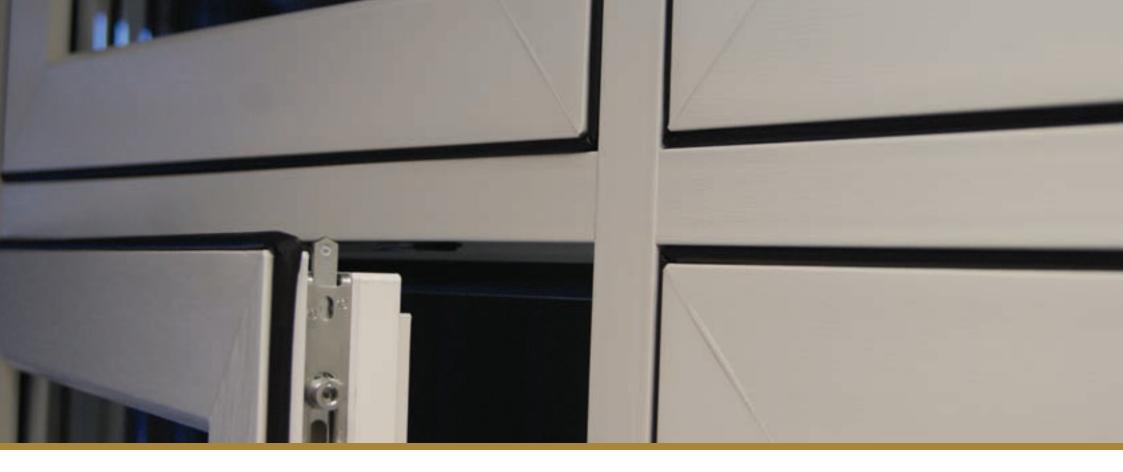

# Evolution Flush casement windows offer more features than ever before:

- Excellent energy efficiency WER A+11
- 1.3 U value as standard
- Available with a 45mm deep, authentic cill
- 28mm Double glazing
- Available with traditional Georgian bar, leaded glass or clear glass
- Discreet trickle ventilation available

#### Bars and Glass

Flush is also available with our trademark Georgian bars and with optional leaded glass – please ask your nearest Evolution retail partner for details.

Our passion for traditional joinery skills and craftsmanship is something that we hold dear, every Flush window is painstakingly hand finished by one of our highly skilled team.