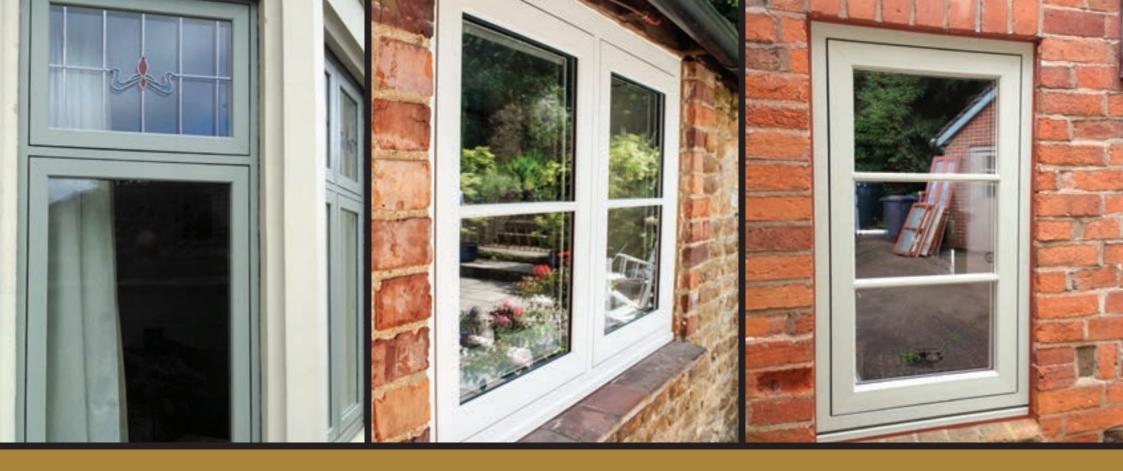

## Introducing the new Evolution Flush-fitting casement window.

The cool, sleek lines of the Evolution Flush window are a minimalist's dream. Whilst this style of window has been traditionally used in older, cottage style properties, the latest trend is that owners and developers of more contemporary properties are turning to flush style windows as it help maintain the simplistic outlook they are striving for.

# LIKE WOOD, NOT WOOD

If you want modern features, yet either need or want a timber flush window, then our modern alternative could be the solution for you.

These virtually maintenance—free windows have been developed based on authentic, traditional design and create a stunning feature point for any home.

# Evolution Flush casement windows offer more features than ever before:

- Excellent energy efficiency WER A+11
- 1.3 U value as standard
- Available with a 45mm deep, authentic cill
- 28mm Double glazing
- Available with traditional Georgian bar, leaded glass or clear glass
- Discreet trickle ventilation available