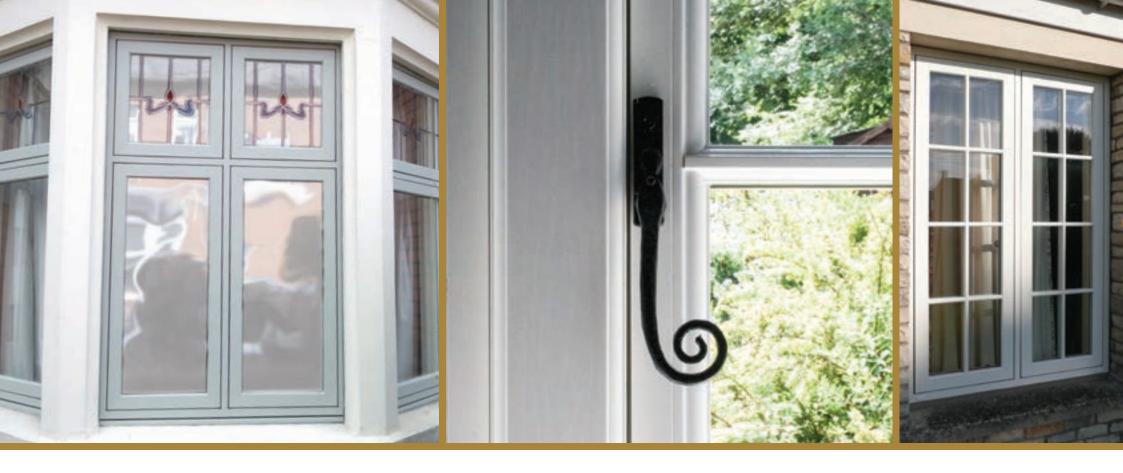

#### Colour

If you are feeling creative, the Flush window is available in a vast array of colours, with our exclusive 'Kolorbond' system we can create or match any colour you have in mind, the only restriction is your imagination!

If your tastes are more traditional, you can choose one of our popular wood-effect finishes; black, white, natural, oak, cream and agate grey.

#### Accessories VENTISS

Our handles and peg stays are made in Great Britain by Ventiss, our premium hardware manufacturer who understands our need for exclusive designs with durable materials that work effortlessly, every time.

#### Bars and Glass

Flush is also available with our trademark Georgian bars and with optional leaded glass – please ask your nearest Evolution retail partner for details.

Our passion for traditional joinery skills and craftsmanship is something that we hold dear, every Flush window is painstakingly hand finished by one of our highly skilled team.