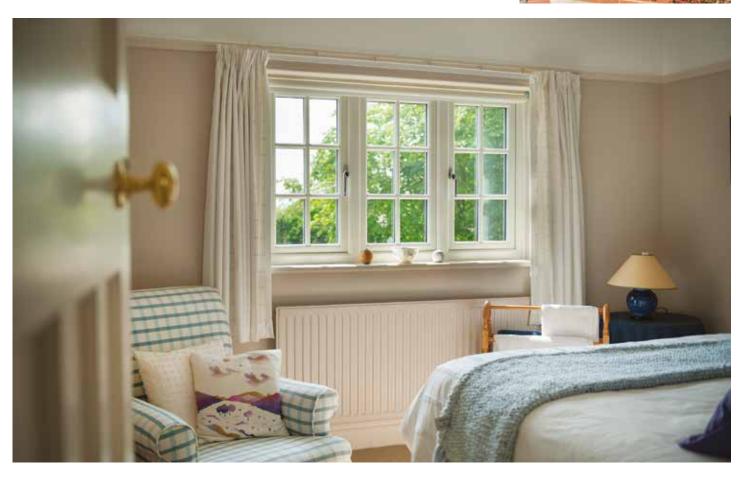

## Ornate - elegant and traditional

Our Ornate windows and doors combine the elegance and style of traditional timber with all the benefits of PVC-U. This range is ideal for period properties and those who want to add or restore character to their homes. Its unique, unrivalled, aesthetic appeal makes this range the most attractive suite of windows and doors on the market today.

With its smooth contours and stunning features, our **Ornate** series offers a contemporary and elegant range of windows and doors that complements modern and period properties alike. Combining the traditional look with the latest technology, its symmetrical design gives a property perfect balance and harmony.