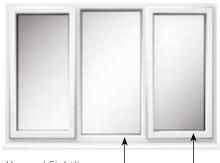

Were the original windows leaded perhaps, or did they have Georgian bars?

Good window design extends to the symmetry

Equal sightlines add balance and harmony – a subtle touch which adds value to any home.

Sightlines

of window sightlines.

Internal Georgian Bars

Stippolyte glass

All glass options are available toughened or laminated for safety and security.

External Georgian Bars

**Panoramic Windows** 2 Richmond Road Mangotsfield Bristol BS16 9HB