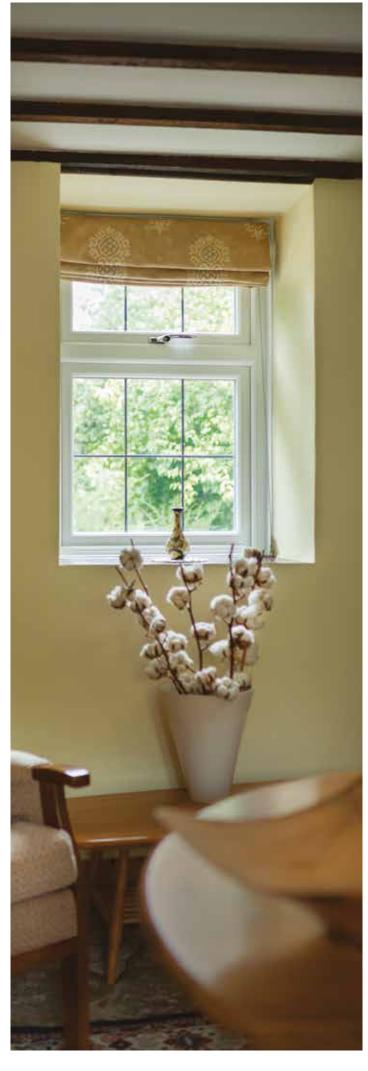

### Saving energy, money and the environment

With energy prices soaring, you need a window and door system that insulates your home, helping to reduce fuel bills and cut carbon emissions.

Most people are familiar with the rainbow 'energy label' on white goods such as fridges and washing machines, with A and A+ ratings the most energy efficient. These also apply to windows and doors.

Our Ornate double glazed windows achieve an A energy rating, providing superb thermal insulation. We also offer triple glazed windows for the best in energy efficiency and comfort in the home.

\* www.energysavingtrust.org.uk