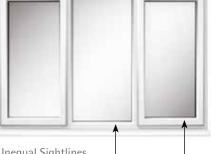

Were the original windows leaded perhaps, or did they have Georgian bars?

Good window design extends to the symmetry

Equal sightlines add balance and harmony – a subtle touch which adds value to any home.

Sightlines

of window sightlines.

Internal Georgian Bars

Stippolyte glass

All glass options are available toughened or laminated for safety and security.

External Georgian Bars

**Panoramic Windows** 2 Richmond Road Mangotsfield Bristol BS16 9HB