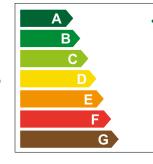

### Saving energy, money and the environment

With energy prices soaring, you need a window and door system that insulates your home, helping to reduce fuel bills and cut carbon emissions.

Most people are familiar with the rainbow 'energy label' on white goods such as fridges and washing machines, with A and A+ ratings the most energy efficient. These also apply to windows and doors.

According to The Energy Saving Trust\*, replacing all single glazed

windows in a typical semi-detached house with A-rated double glazing could save you up to £120 a year on fuel bills.

To calculate how much you could save use the online energy calculator at www.deceuninck.co.uk

Our Ornate double glazed windows achieve an A energy rating, providing superb thermal insulation. We also offer triple glazed windows for the best in energy efficiency and comfort in the home.

\* www.energysavingtrust.org.uk