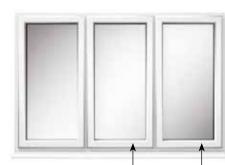

Were the original windows leaded perhaps, or did they have Georgian bars?

Good window design extends to the symmetry

Equal sightlines add balance and harmony – a subtle touch which adds value to any home.

Sightlines

of window sightlines.

Internal Georgian Bars

Stippolyte glass

All glass options are available toughened or laminated for safety and security.

External Georgian Bars

**Panoramic Windows** 2 Richmond Road Mangotsfield Bristol BS16 9HB