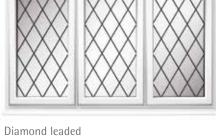

### Leaded and Georgian

The design of your windows and doors have a big impact on the overall appearance of your home. Whatever the age of your property the original windows and doors were designed to harmonise with it. So it's important to consider what will look right for the building when you replace them. The right design and look can preserve or enhance the value of your home.

Were the original windows leaded perhaps, or did they have Georgian bars?

Good window design extends to the symmetry

Equal sightlines add balance and harmony – a subtle touch which adds value to any home.