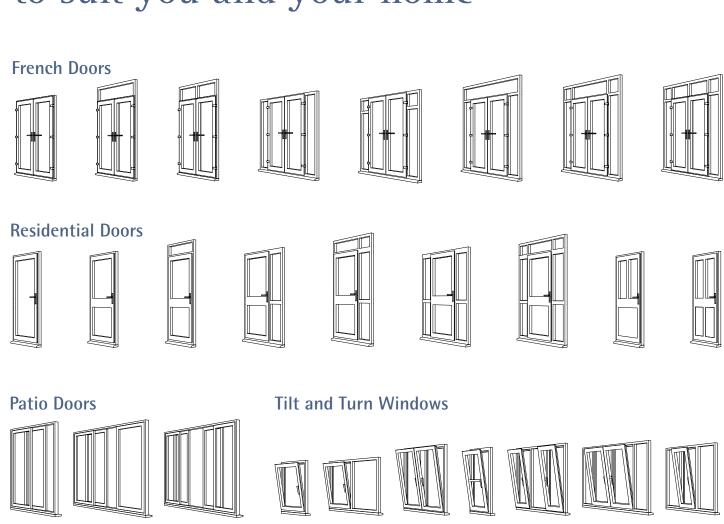

symmetrical design gives a property perfect balance and harmony.

This range of windows and doors is available in White and nine 'wood like' finishes as standard, including White Woodgrain, Cream, Rosewood and Golden Oak. Our **Ornate** suite also benefits from additional colour options as standard, with a new generation of 'all over colour' from our Colour360 range.

Our windows and doors come with a choice of complementary stunning hardware to complete the look.

All our products undergo rigorous tests to ensure they are of the highest quality, durability and reliability. So your windows and doors will stay beautiful for longer, with very little maintenance. They are also all recyclable.



Ornate combines elegance and style

# Choose the window and door style to suit you and your home



Casement Windows