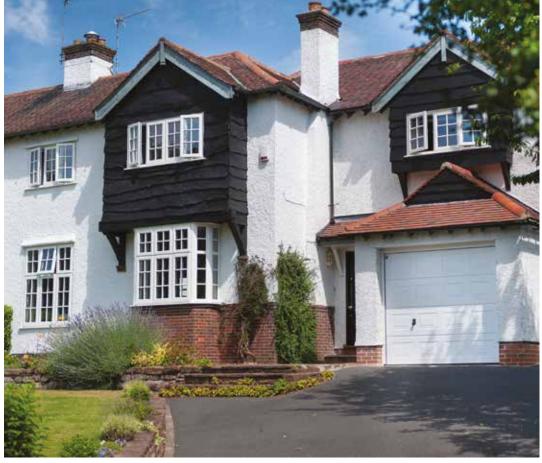

## Ornate - elegant and traditional

Our Ornate windows and doors combine the elegance and style of traditional timber with all the benefits of PVC-U. This range is ideal for period properties and those who want to add or restore character to their homes. Its unique, unrivalled, aesthetic appeal makes this range the most attractive suite of windows and doors on the market today.

With its smooth contours and stunning features, our **Ornate** series offers a contemporary and elegant range of windows and doors that complements modern and period properties alike. Combining the traditional look with the latest technology, its symmetrical design gives a property perfect balance and harmony.

Ornate combines elegance and style