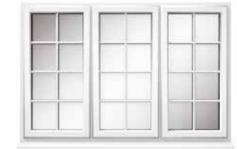

Were the original windows leaded perhaps, or did they have Georgian bars?

Good window design extends to the symmetry

Equal sightlines add balance and harmony – a subtle touch which adds value to any home.

Sightlines

of window sightlines.

Internal Georgian Bars

Stippolyte glass

All glass options are available toughened or laminated for safety and security.

External Georgian Bars

**Panoramic Windows** 2 Richmond Road Mangotsfield Bristol BS16 9HB